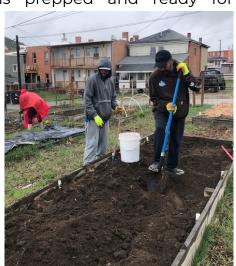

## WHAT IS HAPPENING IN THE HOME?

The Butte SPIRIT Home bed in the Park Street Community Garden is prepped and ready for

planting in early June, with happy seedlings continuing to grow in trays at the home.